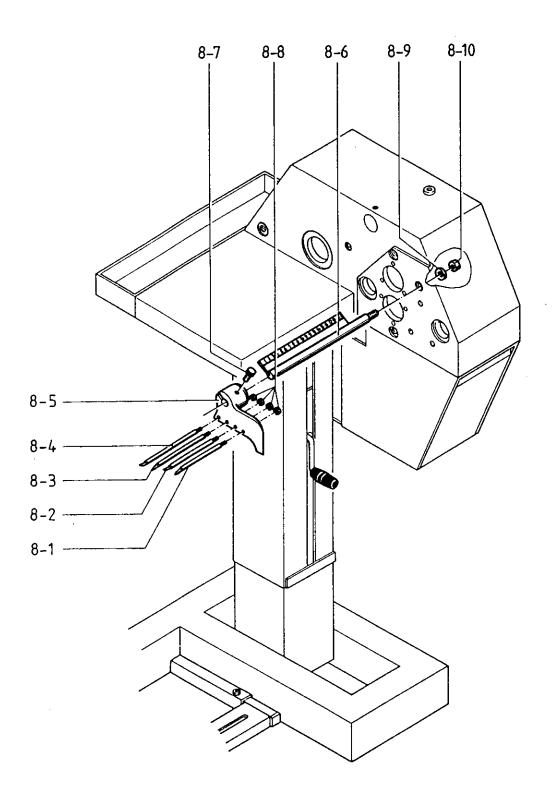

| Pos | s. 1 | ٧r.  |
|-----|------|------|
|     | em r |      |
| No  | de   | pos  |
| No  | de   | pos. |

| ·      |                        |
|--------|------------------------|
| 8 - 1  | 6152-BS 280-3          |
| 8 - 2  | 6153-BS 280-3          |
| 8 - 3  | 6154-BS 280-3          |
| 8 - 4  | 6155-BS 280-3          |
| 8 - 5  | 6156-BS 280-3          |
| 8 - 6  | 6157-BS 280-3          |
| 8 - 7  | 6158-BS 280-3          |
| 8 - 8  | 6159 <b>-</b> BS 280-3 |
| 8 - 9  | 6160 <b>-</b> BS 280-3 |
| 8 - 10 | 6161-BS 280-3          |