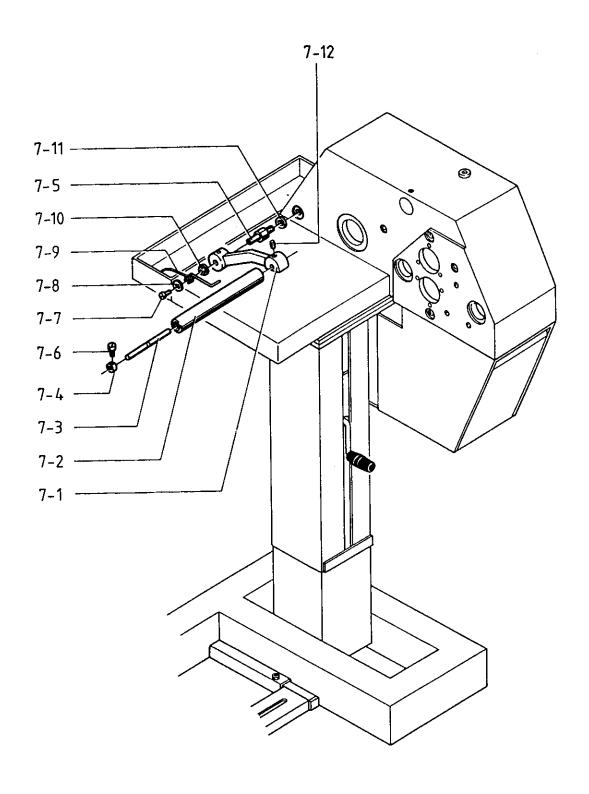

| Pos | s. M | ٧r. |
|-----|------|-----|
|     | em r |     |
| No  | de   | pos |
| No  | de   | pos |

| 7 - 1  | 6140-BS 280-3              |
|--------|----------------------------|
| 7 - 2  | 6141-BS 280-3              |
| 7 - 3  | 6142-BS 280-3              |
| 7 - 4  | 6143-BS 280-3              |
| 7 - 5  | 6144-BS 280-3              |
| 7 - 6  | 6145-BS 280-3              |
| 7 - 7  | 6146-BS 280-3              |
| 7 - 8  | 6147-BS 280-3              |
| 7 - 9  | 6148-BS 280-3              |
| 7 - 10 | 6149 <del>-</del> BS 280-3 |
| 7 - 11 | 6150-BS 280-3              |
| 7 - 12 | 6151-BS 280-3              |