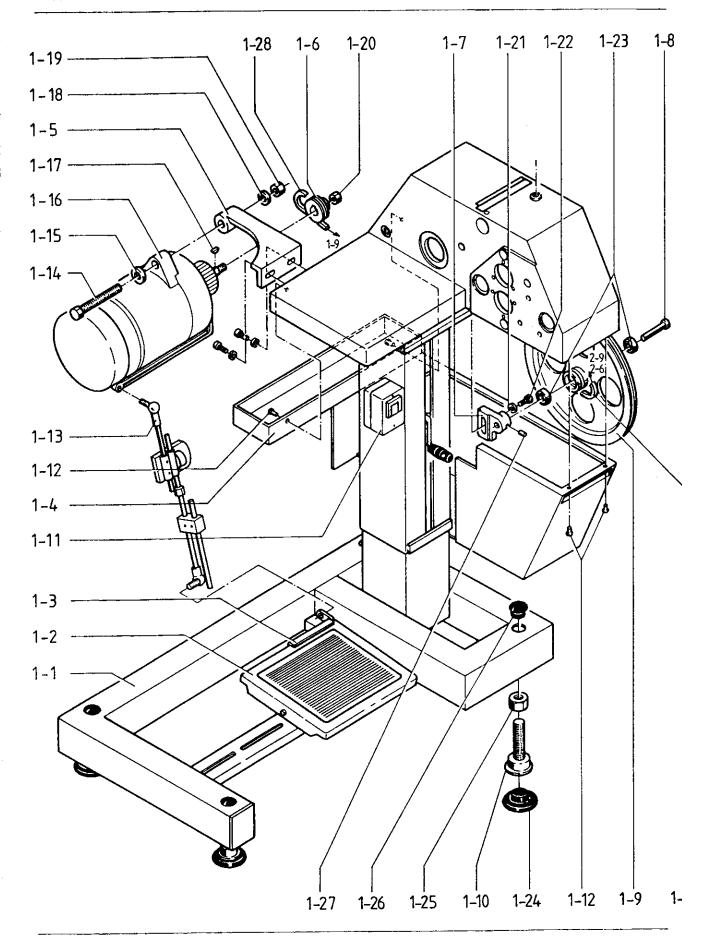

## Bestandteileliste

List of spare parts
Liste de pièces détachées
Lista de piezas de repuesto

Nr. 296-12-16 549

From the library of: Superior Sewing Machine & Supply LLC

| Pos. Nr.<br>Item no.<br>Nº de pos.<br>Nº de pos. |                        |
|--------------------------------------------------|------------------------|
| 1 - 1                                            | 6001-BS 280-3          |
| 1 - 2                                            | 6002-BS 280-3          |
| 1 - 3                                            | 6003-BS 280-3          |
| 1 - 4                                            | 6004-BS 280-3          |
| 1 - 5                                            | 6005-BS 280-3          |
| 1 - 6                                            | 6006-BS 280-3          |
| 1 - 7                                            | 6007-BS 280-3          |
| 1 - 8                                            | 6008-BS 280-3          |
| 1 - 9                                            | 6009-BS 280-3          |
| 1 - 10                                           | 6010 <b>-</b> BS 280-3 |
| 1 - 11                                           | 6011-BS 280-3          |
| 1 - 12                                           | 6012-BS 280-3          |
| 1 - 13                                           | 6013-BS 280-3          |
| 1 - 14                                           | 6014-BS 280-3          |
| 1 - 15                                           | 6015-BS 280-3          |
| 1 - 16                                           | 6016-BS 280-3          |
| 1 - 17                                           | 6017-BS 280-3          |
| 1 - 18                                           | 6018-BS 280-3          |
| 1 - 19                                           | 6019-BS 280-3          |
| 1 - 20                                           | 6020-BS 280-3          |
| 1 - 21                                           | 6021-BS 280-3          |
| 1 - 22                                           | 6022-BS 280-3          |
| 1 - 23                                           | 6023-BS 280-3          |
| 1 - 24                                           | 6024-BS 280-3          |
| 1 - 25                                           | 6025-BS 280-3          |
| 1 - 26                                           | 6026-BS 280-3          |
| 1 - 27                                           | 6027-BS 280-3          |
| 1 - 28                                           | 6028-BS 280-3          |
| 1 - 29                                           | 6029-BS 280-3          |