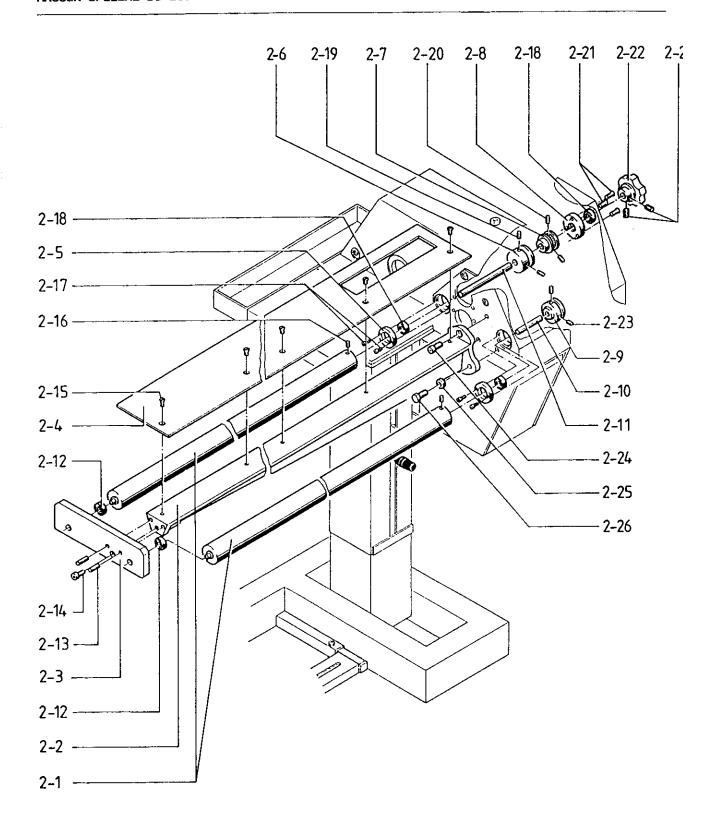

| Pos                | s. 1 | ٧r.  |
|--------------------|------|------|
|                    | sw t |      |
| $N_{\mathfrak{Q}}$ | de   | pos. |
| Νo                 | de   | pos. |

| Nº de pos. |                        |
|------------|------------------------|
| 2 - 1      | 6030-BS 280-3          |
| 2 - 2      | 6031-BS 280-3          |
| 2 - 3      | 6032 <b>-</b> BS 280-3 |
| 2 - 4      | 6033-BS 280-3          |
| 2 - 5      | 6034-BS 280-3          |
| 2 - 6      | 6035-BS 280-3          |
| 2 - 7      | 6036 <b>-</b> BS 280-3 |
| 2 - 8      | 6037-BS 280-3          |
| 2 - 9      | 6038 <b>-</b> BS 280-3 |
| 2 - 10     | 6039-BS 280-3          |
| 2 - 11     | 6040-BS 280-3          |
| 2 - 12     | 6041-BS 280-3          |
| 2 - 13     | 6042-BS 280-3          |
| 2 - 14     | 6043-BS 280-3          |
| 2 - 15     | 6044-BS 280-3          |
| 2 - 16     | 6045-BS 280-3          |
| 2 - 17     | 6046-BS 280 <b>-</b> 3 |
| 2 - 18     | 6047-BS 280-3          |
| 2 - 19     | 6048-BS 280-3          |
| 2 - 20     | 6049-BS 280 <b>-</b> 3 |
| 2 - 21     | 6050-BS 280-3          |
| 2 - 22     | 6051-BS 280-3          |
| 2 - 23     | 6052-BS 280-3          |
| 2 - 24     | 6053-BS 280-3          |
| 2 - 25     | 6054-BS 280-3          |
| 2 - 26     | 6055-BS 280-3          |
| 2 - 27     | 6056-BS 280-3          |