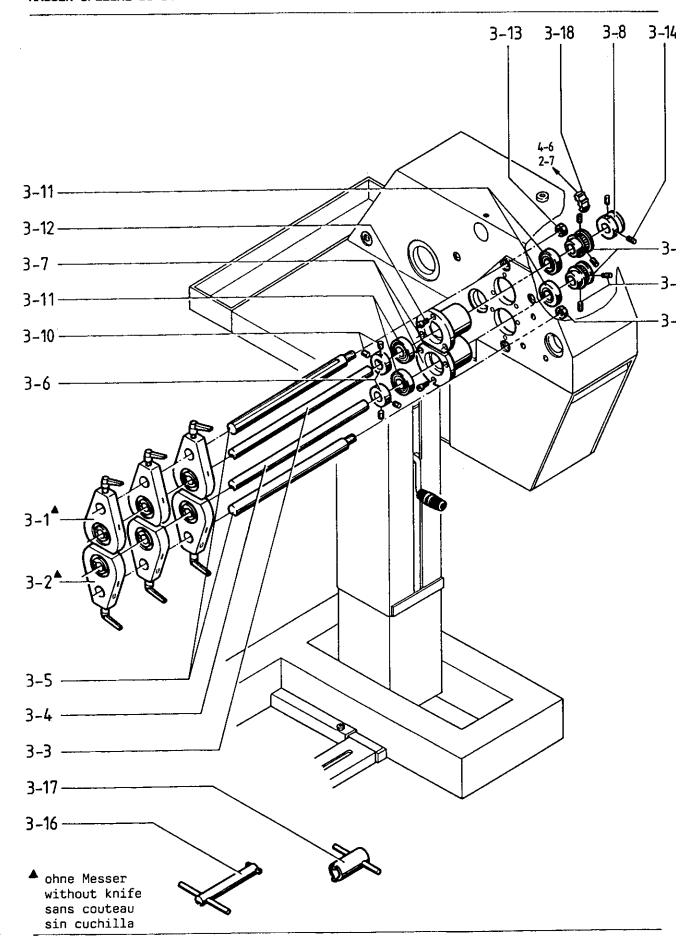

From the library of: Superior Sewing Machine & Supply LLC

| Po: | s. 1 | ٧r.  |
|-----|------|------|
|     | em r |      |
| Νo  | đe   | pos. |
| Νo  |      | pos. |

| No | æ | pos. |  |
|----|---|------|--|
|    |   |      |  |
| 3  | - | 1    |  |
| 3  | - | 2    |  |
| 3  | - | 3    |  |
| 3  | _ | 4    |  |
| 3  | _ | 5    |  |
| 3  | _ | 6    |  |
| 3  | - | 7    |  |
| 3  | _ | 8    |  |
| 3  | - | 9    |  |
| 3  | _ | 10   |  |
| 3  | _ | 11   |  |
| 3  | _ | 12   |  |
| 3  | _ | 13   |  |
| 3  | _ | 14   |  |
| 3  | _ | 15   |  |
| 3  | _ | 16   |  |
| 3  | _ | 17   |  |
| 3  | - | 18   |  |
|    |   |      |  |

| 6057-BS              | 280-3 |
|----------------------|-------|
| 6058-BS              | 280-3 |
| 6059 <b></b> BS      | 280-3 |
| 6060 <del>-B</del> S | 280-3 |
| 6061 <b>-</b> BS     | 280-3 |
| 6062 <b>-</b> BS     | 280-3 |
| 6063-BS              | 280-3 |
| 6064 <b>-</b> BS     | 280-3 |
| 6065-BS              | 280-3 |
| 6066-BS              | 280-3 |
| 6067 <b>-</b> BS     | 280-3 |
| 6068 <b>-</b> BS     | 280-3 |
| 6069 <b>-</b> BS     | 280-3 |
| 6070-BS              | 280-3 |
| 6071-BS              | 280-3 |
| 6072-BS              | 280-3 |
| 6073 <b>-</b> BS     | 280-3 |
| 6074-BS              | 280-3 |
|                      |       |

| 6057 <del>-</del> BS | 280-3 |
|----------------------|-------|
| 6075-BS              | 280-3 |
| 6076-BS              | 280-3 |
| 6077 <b>-</b> BS     | 280-3 |
| 6078-BS              | 280-3 |
| 6079-BS              | 280-3 |
| 6080-BS              | 280-3 |
| 6081-BS              | 280-3 |
| 6082-BS              | 280-3 |
| 6083-BS              | 280-3 |
| 6084-BS              | 280-3 |