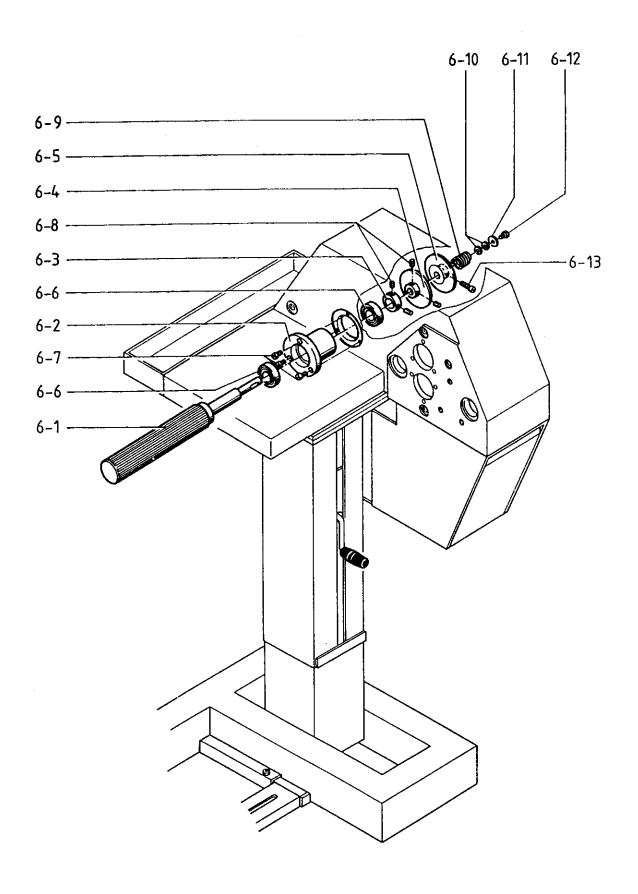

Seul numéro à préciser à la commande! i Use sólo este número en los pedidos!

Pos. Nr. Item no. Nº de pos. Nº de pos.

| 6 - 1  | 6127-BS 280-3 |
|--------|---------------|
| 6 - 2  | 6128-BS 280-3 |
| 6 - 3  | 6129-BS 280-3 |
| 6 - 4  | 6130-BS 280-3 |
| 6 - 5  | 6131-BS 280-3 |
| 6 - 6  | 6132-BS 280-3 |
| 6 - 7  | 6133-BS 280-3 |
| 6 - 8  | 6134-BS 280-3 |
| 6 - 9  | 6135-BS 280-3 |
| 6 - 10 | 6136-BS 280-3 |
| 6 - 11 | 6137-BS 280-3 |
| 6 - 12 | 6138-BS 280-3 |
| 6 - 13 | 6139-BS 280-3 |
|        |               |