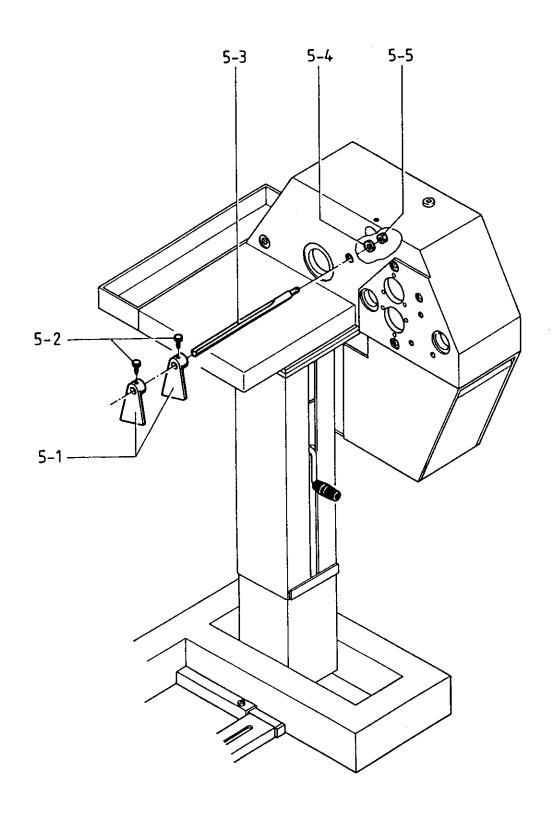

| Pos | s. I | ٧r. |
|-----|------|-----|
| Ιtε | em r | no. |
| No  | đе   | pos |
| No  | de   | pos |

| 5 - 1 | 6122-BS 280-3          |
|-------|------------------------|
| 5 - 2 | 6123-BS 280-3          |
| 5 - 3 | 6124-BS 280 <b>-</b> 3 |
| 5 - 4 | 6125-BS 280-3          |
| 5 - 5 | 6126-BS 280-3          |