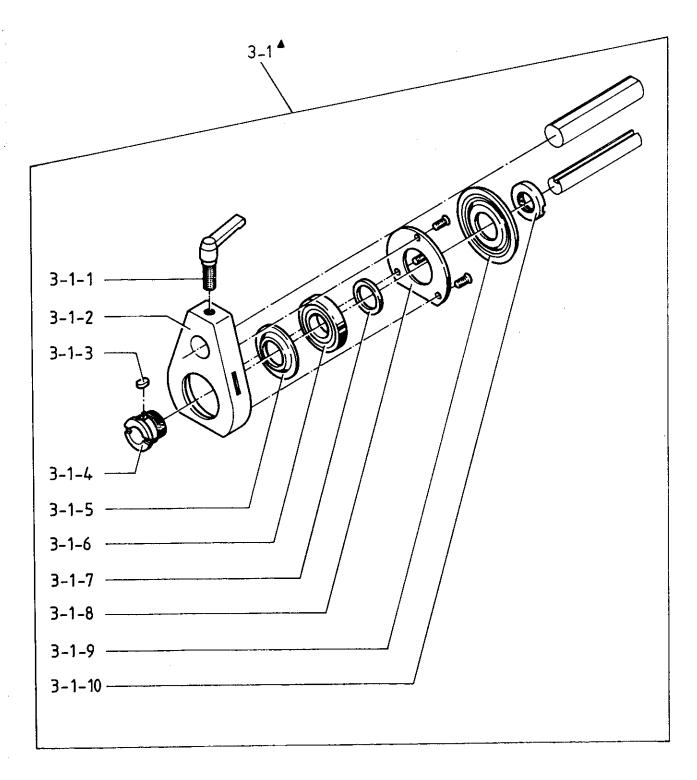

ohne Messer without knife sans couteau sin cuchilla

| Pos | s. 1 | ٧r. |
|-----|------|-----|
|     | em i |     |
| Νo  | de   | pos |
| Νo  | de   |     |

| - 3 | _ | 1    |
|-----|---|------|
| 3   | - | 1-1  |
| 3   | _ | 1-2  |
| 3   | _ | 1-3  |
| 3   | _ | 1-4  |
| 3   | - | 1-5  |
| 3   | - | 1-6  |
| 3   | - | 1-7  |
| 3   | _ | 1-8  |
| 3   | _ | 1-9  |
| 3   | _ | 1-10 |