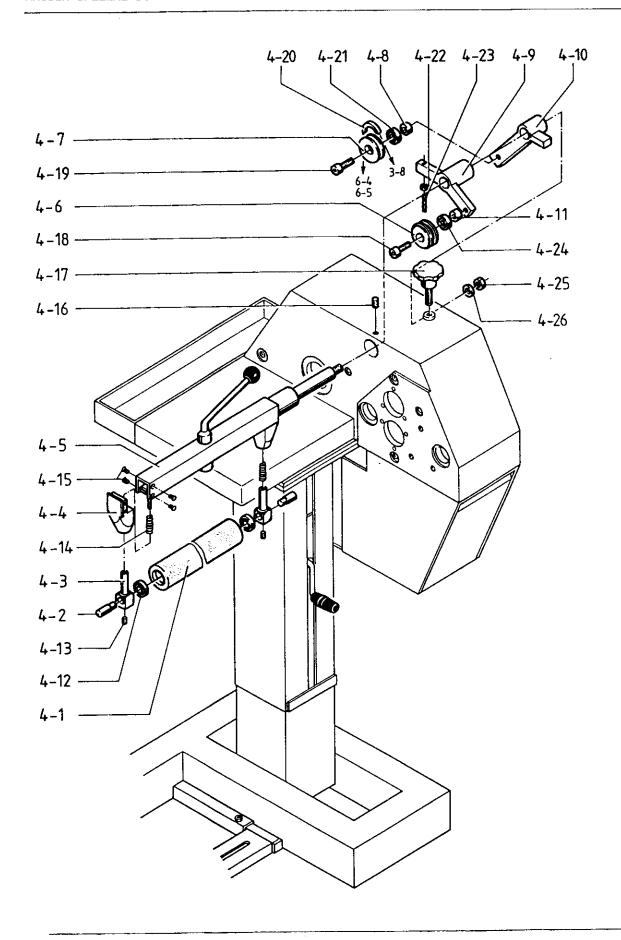

Seul numéro à préciser à la commande! i Use sólo este número en los pedidos!

Pos. Nr. Item no. Nº de pos. Nº de pos.

| 4 - 1  |  |
|--------|--|
| 4 - 2  |  |
| 4 - 3  |  |
| 4 - 4  |  |
| 4 - 5  |  |
| 4 - 6  |  |
| 4 - 7  |  |
| 4 - 8  |  |
| 4 - 9  |  |
| 4 - 10 |  |
| 4 - 11 |  |
| 4 - 12 |  |
| 4 - 13 |  |
| 4 - 14 |  |
| 4 - 15 |  |
| 4 - 16 |  |
| 4 - 17 |  |
| 4 - 18 |  |
| 4 - 19 |  |
| 4 - 20 |  |
| 4 - 21 |  |
| 4 - 22 |  |
| 4 - 23 |  |
| 4 - 24 |  |
| 4 - 25 |  |
| 4 - 26 |  |
|        |  |