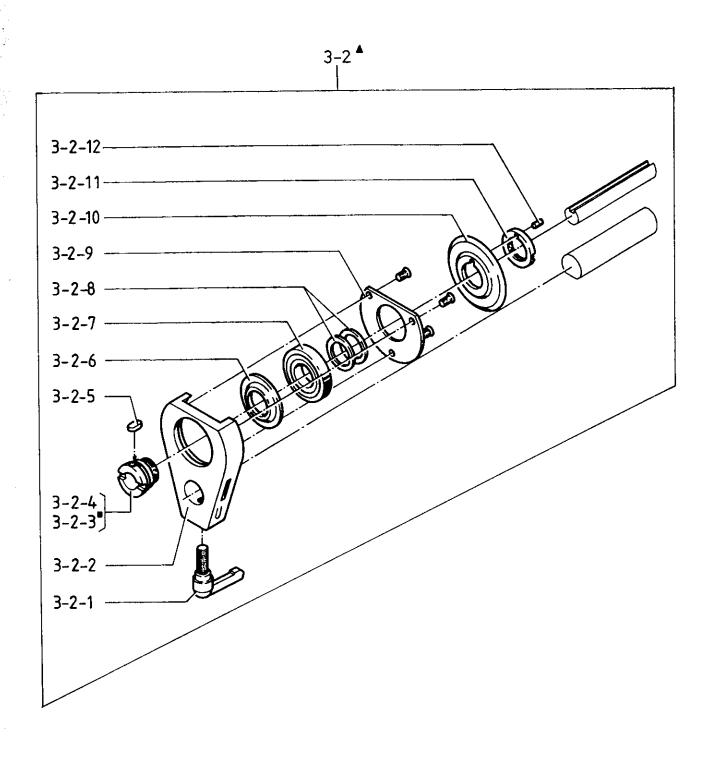

♠ ohne Messer without knife sans couteau sin cuchilla

gehärtet hardened trempè templado

| Pos | s. 1 | ٧r.  |
|-----|------|------|
|     | em r |      |
| Ио  | de   | pos. |
| Νo  | de   | pos. |

| 3 - 2    | 6058 <del>-B</del> S | 280-3 |
|----------|----------------------|-------|
| 3 - 2-1  | 6075-BS              | 280-3 |
| 3 - 2-2  | 6085 <del>-B</del> S | 280-3 |
| 3 - 2-3  | 6086-BS              | 280-3 |
| 3 - 2-4  | 6087 <b>-</b> BS     | 280-3 |
| 3 - 2-5  | 6088-BS              | 280-3 |
| 3 - 2-6  | 6089 <b>-</b> BS     | 280-3 |
| 3 - 2-7  | 6090-BS              | 280-3 |
| 3 - 2-8  | 6091-BS              | 280-3 |
| 3 - 2-9  | 6092-BS              | 280-3 |
| 3 - 2-10 | 6093 <b>-</b> BS     | 280-3 |
| 3 - 2-11 | 6094 <del>-</del> BS | 280-3 |
| 3 - 2-12 | 6095-BS              | 280-3 |
|          |                      |       |